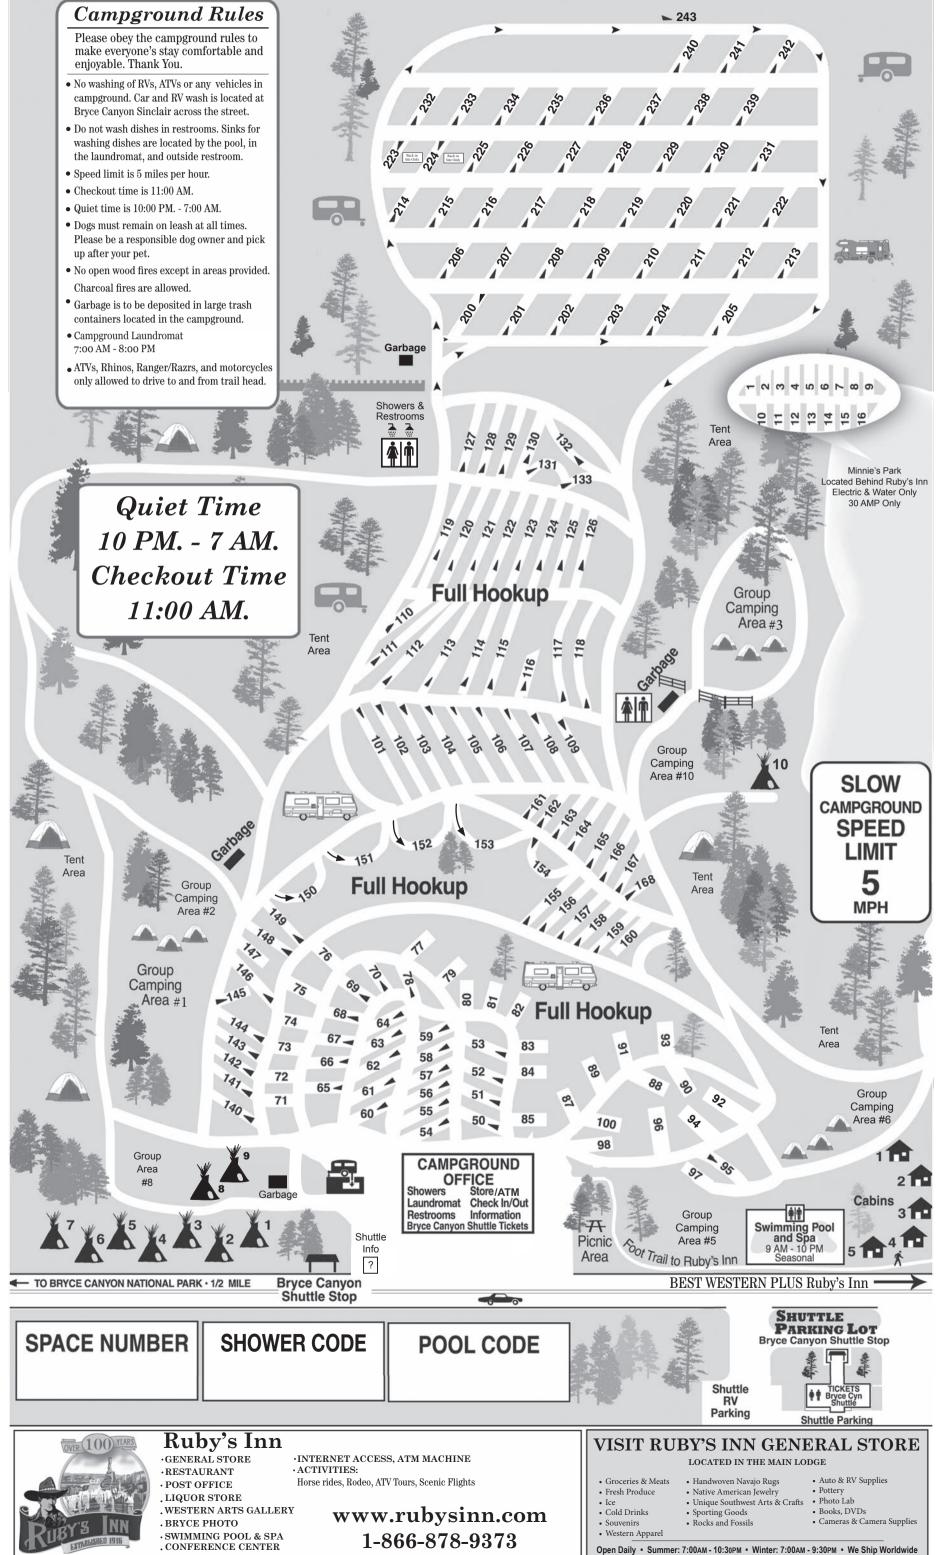

- campground. Car and RV wash is located at
- washing dishes are located by the pool, in

- Please be a responsible dog owner and pick up after your pet.

- Campground Laundromat 7:00 AM - 8:00 PM
- only allowed to drive to and from trail head.

We hope you enjoy your stay at Ruby's Inn RV Park and Campground. Please let us know if there is anything we can do to make your stay even more pleasant.

- AAA Approved
- Full Hookup
- Pull-thrus
- Shaded Tent Sites
- Tipis
- Cabins
- Hot Showers
- Clean Restrooms
- RV Dump Station
- RV & Camping Supplies • Bagged Ice/Firewood

• Laundromat (7AM - 8PM) • Free Wi-Fi Access

(Most Areas of the Campground)

- Swimming Pool & Hot Tub
- ATM (\$)

• Camper Store

Enjoy the outdoor campground swimming pool and hot tub, as well as the indoor pool and hot tub in the BEST WESTERN PLUS Main Lodge. (Campground Pool & Hot Tub 9:00 AM to 10 PM Seasonal)